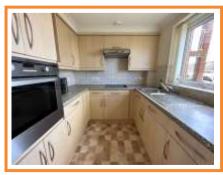

#### **Kitchen** 7' 3" x 7' 0" (2.21m x 2.13m)

Fitted wall and base units with roll edge work surfaces, inset sink unit with mixer tap and tiling to splash backs. Integrated oven and hob with cooker hood over. Integrated fridge and freezer. Smooth ceiling finish with coving. Double glazed window to side aspect.