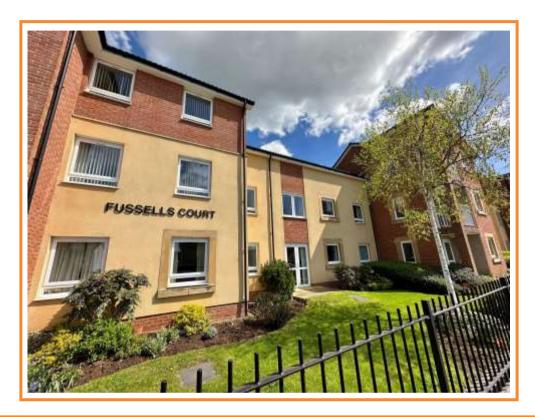

### 8 Fussells Court, Station Road, Worle, Weston-super-Mare, BS22 6AF

#### Description

There is 'no onward chain' with this purpose built retirement flat, situated on the ground floor and benefiting from a south westerly position within the building. The 17'5" living room has double doors which open out onto a patio and communal gardens, again enjoying a south westerly aspect, maximizing sunshine in the afternoon and into the evening. The bedroom can be considered as a 'double', with built-in wardrobe and the kitchen includes integrated appliances. There is a house manager on hand, plus an emergency 24 hour system for added safety. Fussells Court is a well regarded complex for those aged 60 years and above, ideally located for Worle High Street shops and amenities.