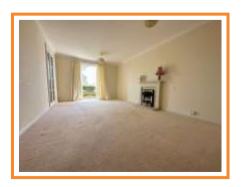

#### **Entrance Hall**

Built-in cupboard housing the hot water tank and fuse box. Emergency pull cord system. Smooth ceiling finish with coving.

**Living Room** 17' 5" x 10' 11" (5.30m x 3.32m)

A lovely size reception room with double doors opening out onto a south westerly patio and communal side garden. Fireplace with hearth and surround, housing an electric fire. TV and telephone points. Electric heater. Smooth ceiling finish with coving. Access to