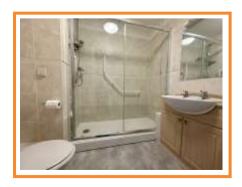

**Bedroom** 12' 2" x 9' 0" (3.71m x 2.74m)

Built-in wardrobe with mirrored folding doors. Electric heater. Smooth ceiling finish with coving. Double glazed window to side aspect.

**Shower Room** 7' 0" x 5' 6" (2.13m x 1.68m)

maximum. Large shower enclosure with mains shower, vanity unit/wash hand basin with cupboard below and low level WC. Fully tiled walls. Heated towel rail. 'Dimplex' electric wall heater. Smooth ceiling finish with coving.