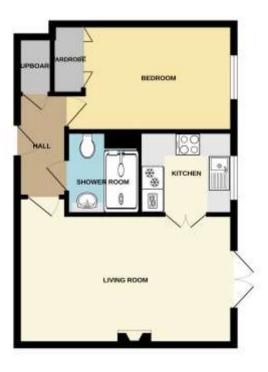

#### **Accommodation**

#### **Entrance**

Communal entrance with intercom entry system. Door to communal hallway and residents lounge. Access to

#### **Entrance Hall**

Built-in cupboard housing the hot water tank and fuse box. Emergency pull cord system. Smooth ceiling finish with coving.

**Living Room** 17' 5" x 10' 11" (5.30m x 3.32m)

A lovely size reception room with double doors opening out onto a south westerly patio and communal side garden. Fireplace with hearth and surround, housing an electric fire. TV and telephone points. Electric heater. Smooth ceiling finish with coving. Access to

#### **Kitchen** 7' 3" x 7' 0" (2.21m x 2.13m)

Fitted wall and base units with roll edge work surfaces, inset sink unit with mixer tap and tiling to splash backs. Integrated oven and hob with cooker hood over. Integrated fridge and freezer. Smooth ceiling finish with coving. Double glazed window to side aspect.

**Bedroom** 12' 2" x 9' 0" (3.71m x 2.74m)

Built-in wardrobe with mirrored folding doors. Electric heater. Smooth ceiling finish with coving. Double glazed window to side aspect.

**Shower Room** 7' 0" x 5' 6" (2.13m x 1.68m)

maximum. Large shower enclosure with mains shower, vanity unit/wash hand basin with cupboard below and low level WC. Fully tiled walls. Heated towel rail. 'Dimplex' electric wall heater. Smooth ceiling finish with coving.

- Contingency fund including internal and external redecoration of communal areas
   Buildings insurance
- •Visitors Apartment available to hire.

GROUND FLOOR 461 sq.ft. (42.8 sq.m.) approx.

Agents Note: These particulars are set out as a general outline only for the guidance of intended purchasers and do not constitute an offer of contract or part thereof. For your information, the agent has not tested any apparatus, equipment, fixtures and fittings or services, so cannot verify they are in working order .A buyer is advised to obtain verification from the solicitor or surveyor. Please note that measurements are approximate only. Any internal photographs or floor plans are intended as a guide only. No responsibility is taken for any omission, error or mis-statement in the particulars.